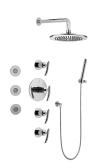

## GB1.122A-LM24S

Tranquility Collection Contemporary Round Thermostatic Set w/Body Sprays & Handshower (Rough & Trim)

## **Product Features**

- 8" Rain Showerhead with 12" Wall-Mounted Shower Arm
- Flush-Mounted Swivel Body Sprays (3 pieces)
- 3/4" Thermostatic Valve
- Handshower Set w/Wall Bracket
- Stop/Volume Control Valves (3 pieces)
- Flow rates: showerhead ≤ 1.8 max gpm, handshower ≤ 1.5 max gpm, body sprays ≤ 1.5 max gpm each
- Optional Extension Kit Available