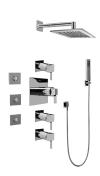

## GC1.122A-LM39S

Qubic Collection Contemporary Square Thermostatic Set w/Body Sprays & Handshower (Rough & Trim)

## **Product Features**

- 3/4" Thermostatic Valve and Trim
- 8" Showerhead with 12" Arm & Flange
- Swivel Body Sprays (3 pieces)
- Handshower Set w/Wall Bracket
- Stop/Volume Control Valves and Trim (3 pieces)
- Showerhead Features No-Clog, Easy-Clean Spray Nozzles
- Optional Extension Kit
- 3/4" Thermostatic Rough Valve Flow Rate ~18 gpm @60 psi
- Flow rates: showerhead ≤ 1.8 max gpm, handshower ≤ 1.5 max gpm, body sprays ≤ 1.5 max gpm each