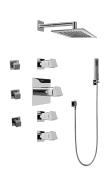

## GC1.222A-C10S

Fontaine Collection Contemporary Square Thermostatic Set w/Body Sprays & Handshower (Rough & Trim)

## **Product Features**

- 8" Rain Showerhead with 12" Wall-Mounted Shower Arm
- Square Body Sprays w/Solid Brass Swivel Head (3 pieces)
- Handshower Set w/Wall Bracket
- 3/4" Thermostatic Valve
- Stop/Volume Control Valves (3 pieces)
- Flow rates: showerhead ≤ 1.8 max gpm, handshower ≤ 1.5 max gpm, body sprays ≤ 1.5 max gpm each
- Optional Extension Kit
- This is a discontinued product. Please see below for similar product recommendations.