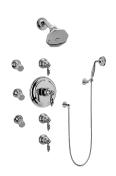

## GH1.222B-LM14S

Topaz Collection Topaz Thermostatic Set w/Body Sprays & Handshower (Rough & Trim)

## **Product Features**

- 3/4" Thermostatic Valve and trim
- 8" Showerhead with 12" Arm & Flange
- Swivel Body Sprays (3 pieces)
- Handshower Set w/Wall Bracket
- Stop/Volume Control Valves and Trim (3 pieces)
- Optional Extension Kit
- 3/4" Thermostatic Rough Valve Flow Rate ~18 gpm @60 psi
- Flow Rates: showerhead ≤2.0 max gpm, handshower ≤1.5 max gpm