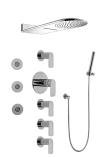

## GK1.123A-LM42S

Aqua-Sense Collection Full Round Thermostatic Shower System

## **Product Features**

- 3/4" thermostatic valve and trim
- G-8225 dual-function showerhead, with rainfall & cascade settings, features 100 no-clog, easy-clean spray nozzles
- Swivel body sprays (3 pieces)
- Handshower set w/wall bracket
- Stop/volume control valves and trim (4 pieces)
- 3/4" thermostatic rough valve flow rate ~18 gpm @ 60 psi
- Flow Rates: rainfall ≤2.0 max gpm, cascade ≤2.0 max gpm, handshower ≤1.5 max gpm