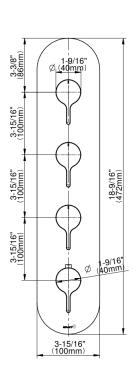

## G-8058-LM46E0-T

Terra Collection Terra M-Series Round Thermostatic 4-Hole Trim Plate and Handle

## **Product Features**

- Four metal handles
- Decorative trim plate
- Multiple valve options and configurations
- To complete package, you must order rough valves