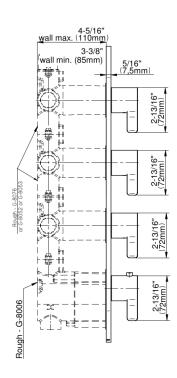

## G-8058-LM46E0-T

Terra Collection Terra M-Series Round Thermostatic 4-Hole Trim Plate and Handle

## **Product Features**

- Four metal handles
- Decorative trim plate
- Multiple valve options and configurations
- To complete package, you must order rough valves