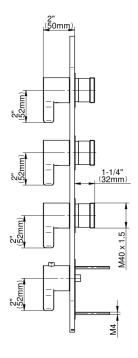

## G-8058-LM46E0-T

Terra Collection Terra M-Series Round Thermostatic 4-Hole Trim Plate and Handle

## **Product Features**

- Four metal handles
- Decorative trim plate
- Multiple valve options and configurations
- To complete package, you must order rough valves