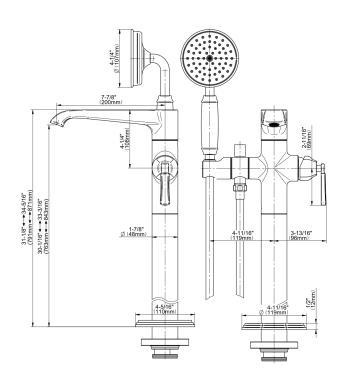

## **Product Features**

- Floor-mount installation
  Aerated spout flow rate ~8 gpm @ 45 psi
- Handshower flow rate ≤ 1.5 max gpm
- 7-13/16" spout reach
- 34-5/16" approximate height
- Includes handshower with 59"
- spiral flexible hoseOptional in-line pressure balancing valve G-1060