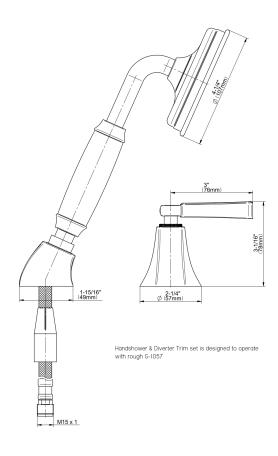

## G-6856-LM47B

Finezza Collection Finezza DUE Deck-Mounted Handshower & Diverter Set

## **Product Features**

- Matches G-6852-LM47B Roman tub set
- Handshower hose included