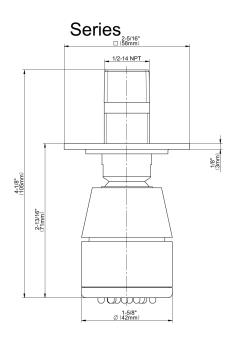

## G-8491

Finezza Collection Finezza Body Spray with Solid Brass Swivel Head

## **Product Features**

- 12 no-clog, easy-clean silicone jets
- Metal ball-joint allows for angle adjustment of body
- sprayBrass wall escutcheon
- 1/2" NPT male thread inlet
- Body spray flow rate ≤ 1.5 max gpm