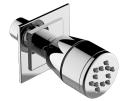

## G-8491

Finezza Collection Finezza Body Spray with Solid Brass Swivel Head

## **Product Features**

- 12 no-clog, easy-clean silicone jets
- Metal ball-joint allows for angle adjustment of body
- sprayBrass wall escutcheon
- 1/2" NPT male thread inlet
- Body spray flow rate ≤ 1.5 max gpm