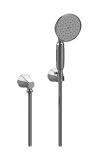

## **G-8689** Finezza Collection Finezza DUE Handhower w/Wall Bracket

## **Product Features**

- Handshower holder
  59" shower hose (PVD finishes
- use 59" flex hose) • Includes transitional
- handshower G-8724 • Includes 1/2" NPT male
- threaded wall supply elbowIncludes internal backflow
- preventer
  Handshower flow rate ≤ 1.8 max gpm