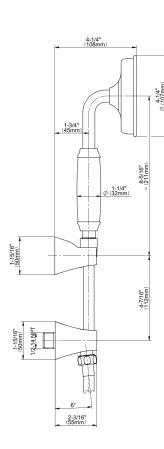

## **Product Features**

- Handshower holder
  59" shower hose (PVD finishes
- use 59" flex hose) • Includes transitional
- handshower G-8724 • Includes 1/2" NPT male
- threaded wall supply elbowIncludes internal backflow
- preventer
  Handshower flow rate ≤ 1.8 max gpm