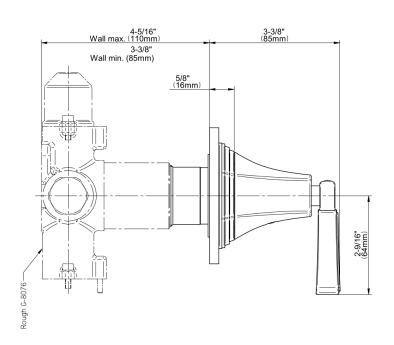

## G-8099-LM47E1-T

Finezza Collection Finezza UNO Stop/Volume Control Trim Plate and Handle

## **Product Features**

- Single metal handle
- Decorative trim plate
- Use with G-8076 Stop/Volume Control rough valve with Pass-Through or G-8077 Stop/Volume Control rough valve
- To complete package, you must order rough valve