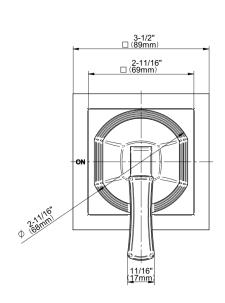

## G-8099-LM47E1-T

Finezza Collection Finezza UNO Stop/Volume Control Trim Plate and Handle

## **Product Features**

- Single metal handle
- Decorative trim plate
- Use with G-8076 Stop/Volume Control rough valve with Pass-Through or G-8077 Stop/Volume Control rough valve
- To complete package, you must order rough valve