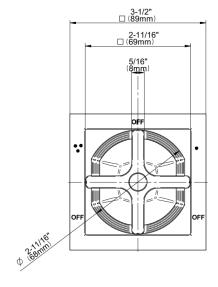

## **Product Features**

- Single metal handle
- Decorative trim plate
- Use with G-8053 3-way diverter control rough valve WITH off function
- To complete package, you must order rough valve