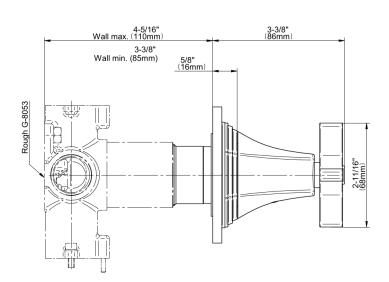

## **Product Features**

- Single metal handle
- Decorative trim plate
- Use with G-8053 3-way diverter control rough valve WITH off function
- To complete package, you must order rough valve