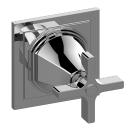

## G-8074-C15E1-T

Finezza Collection Finezza UNO Three-Way Diverter Valve Trim Plate and Handle

## **Product Features**

- Single metal handle
- Decorative trim plate
- Use with G-8053 3-way diverter control rough valve WITH off function
- To complete package, you must order rough valve