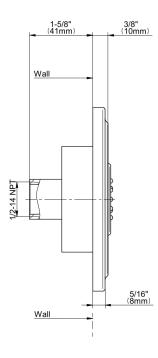

## G-8492 Flush-Mount Body Spray w/Solid Brass Swivel Head

## **Product Features**

- 12 no-clog, easy-clean silicone jets
- Metal ball-joint allows for 18° angle adjustment of body spray
- Brass wall escutcheon complements and flushmounted trim
- Body spray flow rate ≤1.5 max gpm