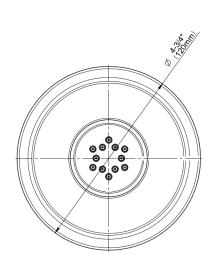

## G-8492 Flush-Mount Body Spray w/Solid Brass Swivel Head

## **Product Features**

- 12 no-clog, easy-clean silicone jets
- Metal ball-joint allows for 18° angle adjustment of body spray
- Brass wall escutcheon complements and flushmounted trim
- Body spray flow rate ≤1.5 max gpm