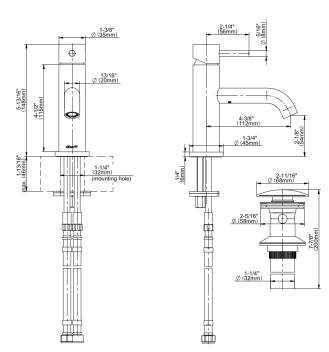

## **Product Features**

- Single-hole Installation
- Aerated flow rate ≤1.2 max gpm
- Includes push-top umbrella pop-up drain with overflow
- Optional matching decorative trap G-9970