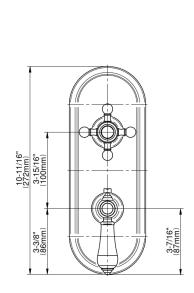

Adley M-Series Valve Trim with Two Handles

## **Product Features**

- Two handles, decorative trim plate
- · Use with M-Series rough valves
- LM15E0, LM34E0 and LC1E0 handles should not be used with 3-way diverter valve