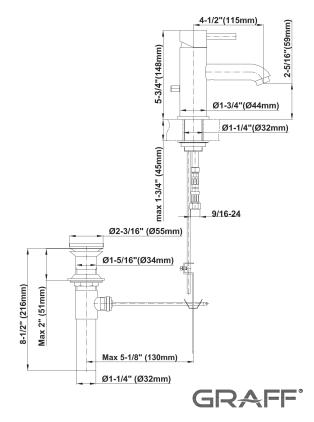

## G-6100-LM37

M.E. Collection

M.E. Lavatory Faucet

## **Product Features**

- Single-hole Installation
- Aerated flow rate ≤1.2 max gpm
- Includes Pop-up Drain Assembly w/Lift Rod & Overflow
- Optional Matching Decorative Trap G-9970