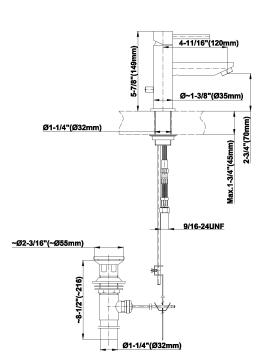

## **Product Features**

- Single-hole Installation • Aerated flow rate  $\leq$  1.2 max gpm
- 4-11/16" Spout LengthIncludes Pop-up Drain Assembly w/Lift Rod & Overflow
- Optional Matching Decorative Trap G-9970