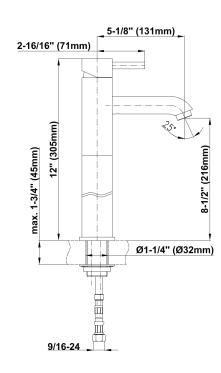

## **G-6105-LM37** M.E. Collection M.E. Vessel Lavatory Faucet

## **Product Features**

- Single-hole Installation
- Aerated flow rate ≤1.2 max gpm
  - Drain assembly not included
- Optional Matching Decorative
- Trap G-9970