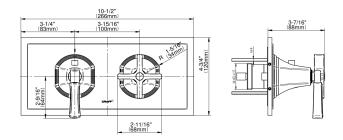

## G-8049H-1L1C-T

Finezza Collection M-Series Valve Horizontal Trim with Two Handles

## **Product Features**

- Two metal handles, decorative trim plate
- Use with M-Series rough valves
- LM47E0 handles should not be used with 2-way or 3-way diverter valves