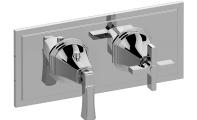

## G-8049H-1L1C-T

Finezza Collection M-Series Valve Horizontal Trim with Two Handles

## **Product Features**

- Two metal handles, decorative trim plate
- Use with M-Series rough valves
- LM47E0 handles should not be used with 2-way or 3-way diverter valves