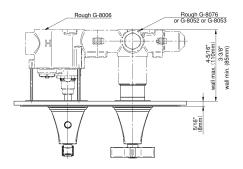

## G-8049H-1L1C-T

Finezza Collection M-Series Valve Horizontal Trim with Two Handles

## **Product Features**

- Two metal handles, decorative trim plate
- Use with M-Series rough valves
- LM47E0 handles should not be used with 2-way or 3-way diverter valves