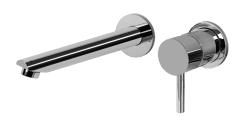

## G-6138-LM41W

M.E. Collection M.E. 25 Wall-Mounted Lavatory Faucet w/ Single Handle

## **Product Features**

- Wall-mount spout and handle installation
- Aerated flow rate ≤1.2 max gpm
- 7-1/2" spout reach
- Drain assembly not included
- Optional Matching Decorative Trap G-9970
- Optional extension kit
- Handle may be installed on left or right of spout