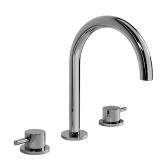

## G-6152-LM41B

M.E. Collection

M.E. 25 Roman Tub

## **Product Features**

- Aerated Flow Rate 13 gpm @ 45 psi
- Matching deck-mounted handshower & diverter set available