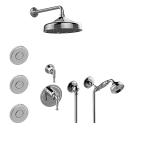

## GS2.122SG-LM22E0

Lauren Collection M-Series Full Thermostatic Shower System with Diverter Valve

## **Product Features**

- 3/4" thermostatic valve and trim
- 8" rain showerhead with 11" wall-mounted shower arm
- Swivel body sprays (3 pieces)Handshower set w/wall
- bracket
- 3-way diverter valve
  Showerboad features
- Showerhead features no-clog, easy-clean spray nozzles
- Optional extension kit
- 3/4" thermostatic rough valve flow rate ~12.9 gpm @60 psi
- Flow rates: showerhead  $\leq 1.8$ max gpm, handshower  $\leq 1.5$ max gpm, body sprays  $\leq 1.5$ max gpm each