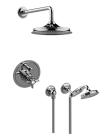

## G-7220-C16S

Camden Collection Pressure Balancing Shower System -Shower with Handshower

## **Product Features**

- 1/2" pressure balance valve with diverter and trim
- 9" showerhead with 11" wall-mounted shower arm
- Showerhead features no-clog, easy-clean spray nozzles
- Handshower set with wall bracket and 59" hose (PVD finishes use 59" flex hose)
- Optional extension kit
- Flow rates: showerhead ≤ 1.8 max gpm, handshower ≤ 1.8 max gpm