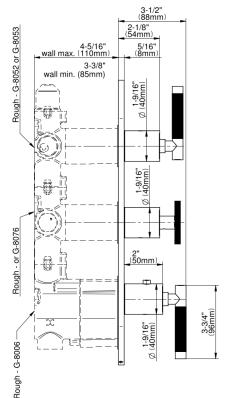

## G-8056-ALM57C19-T

Harley Collection Harley M-Series Valve Trim with Three Handles

## **Product Features**

- Three metal handles
- Decorative trim plate
- Use with M-Series rough valves
- ALM57C19 handles should not be used with 3-way diverter valve