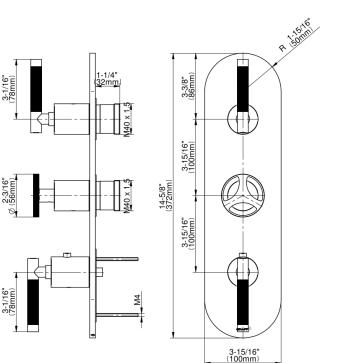

## G-8056-ALM57C19-T

Harley Collection Harley M-Series Valve Trim with Three Handles

## **Product Features**

- Three metal handles
- Decorative trim plate
- Use with M-Series rough valves
- ALM57C19 handles should not be used with 3-way diverter valve