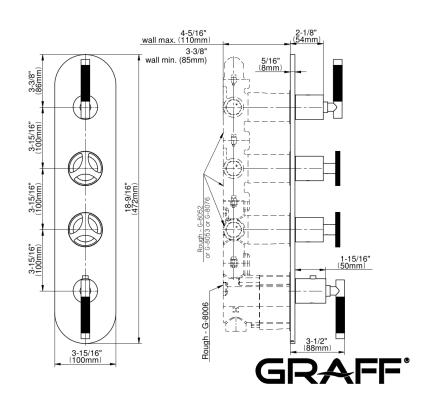

## G-8058-ALM57C19-T

Harley Collection Harley M-Series Valve Trim with Four Handles

## **Product Features**

- Four metal handles
- · Decorative trim plate
- Use with M-Series rough valves
- ALM57C19 handles should not be used with 3-way diverter valve