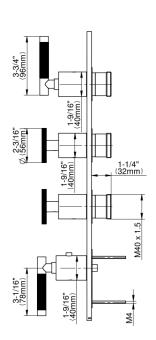

## G-8058-ALM57C19-T

Harley Collection Harley M-Series Valve Trim with Four Handles

## **Product Features**

- Four metal handles
- · Decorative trim plate
- Use with M-Series rough valves
- ALM57C19 handles should not be used with 3-way diverter valve