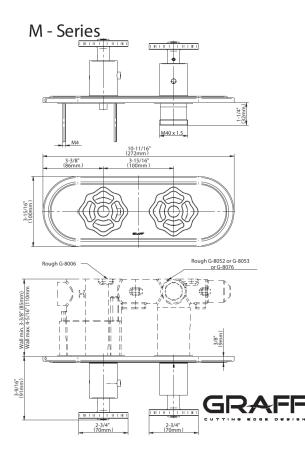

## G-8086H-C18E0-T

Vintage Collection Vintage M-Series Valve Horizontal Trim with Two Handles

## **Product Features**

- Two metal handles
- Decorative trim plate
- Use with M-Series rough valves