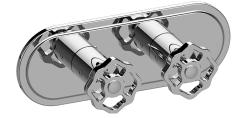

## G-8086H-C18E0-T

Vintage Collection Vintage M-Series Valve Horizontal Trim with Two Handles

## **Product Features**

- Two metal handles
- Decorative trim plate
- Use with M-Series rough valves