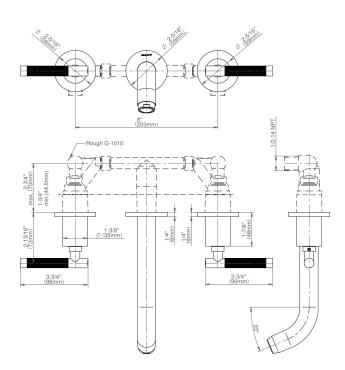

## **Product Features**

- Wall-mount spout and handle installation
- Aerated flow rate  $\leq$ 1.2 max gpm
- 7-1/2" spout reach
- Drain assembly not included
  Optional matching decorative trap G-9970