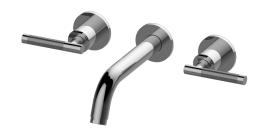

## **Product Features**

- Wall-mount spout and handle installation
- Aerated flow rate  $\leq$ 1.2 max gpm
- 7-1/2" spout reach
- Drain assembly not included
  Optional matching decorative trap G-9970

## **Available Finishes**

- 24K Polished Gold
- 24K Brushed Gold
- 24K Brushed Gold/Onyx PVD® Accents
- Brushed Brass PVD®
- Architectural Black<sup>™</sup>
- Brushed Nickel
- Brushed Onyx PVD®
- Gunmetal PVD®
- Matte Black
- Olive Bronze
- Onyx PVD®
- Polished Brass PVD®
- Polished Chrome
- Polished Chrome/Onyx PVD®
   Accents
- Polished Nickel
- Polished Nickel/Onyx PVD® Accents
- Architectural White