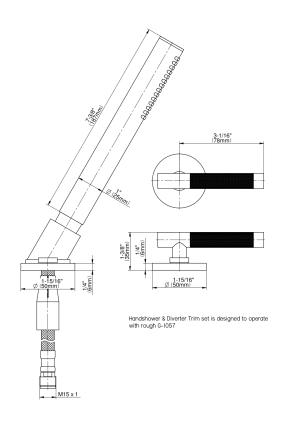

## G-6156-LM57B

Harley Collection Harley Deck-Mounted Handshower and Diverter Set

## **Product Features**

- Matches G-6750-\*\*\* Roman tub set
- Handshower hose included