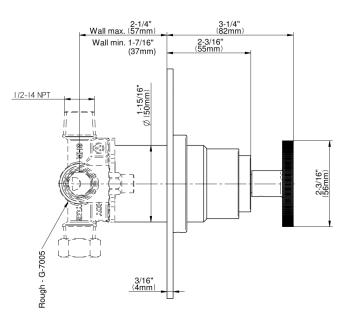

## G-7030-C19B-T

Harley Collection Harley Pressure Balancing Valve Trim with Handle

## **Product Features**

- Single metal handle
- · Decorative trim plate
- Use with G-7005 Pressure Balancing Rough Valve