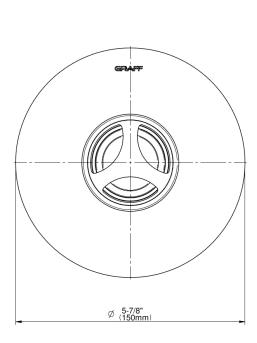

## G-7030-C19B-T

Harley Collection Harley Pressure Balancing Valve Trim with Handle

## **Product Features**

- Single metal handle
- · Decorative trim plate
- Use with G-7005 Pressure Balancing Rough Valve