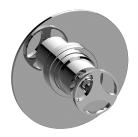

## G-7030-C19B-T

Harley Collection Harley Pressure Balancing Valve Trim with Handle

## **Product Features**

- Single metal handle
- · Decorative trim plate
- Use with G-7005 Pressure Balancing Rough Valve