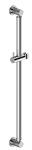

## 32" Round Grab Bar with Handshower Holder

## **Product Features**

- 32" wall-mounted grab bar
- Adjustable bracket fits all hoses with conical nut
- Style complements Harley and MOD+ collections