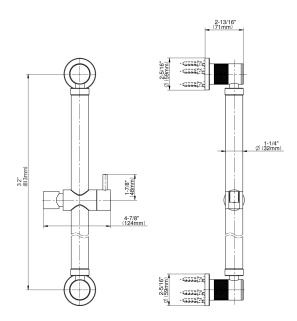

## 32" Round Grab Bar with Handshower Holder

## **Product Features**

- 32" wall-mounted grab bar
- Adjustable bracket fits all hoses with conical nut
- Style complements Harley and MOD+ collections