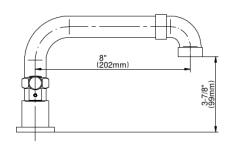

## G-11350-LM56B

Vintage Collection Vintage Roman Tub

## **Product Features**

 Matching deck-mounted handshower and diverter set

Roman Tub tirm set is designed to operate with rough G-1037

<sup>\*</sup> Special order finish - call for availability