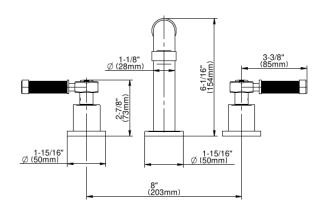

## G-11350-LM56B

Vintage Collection Vintage Roman Tub

## **Product Features**

 Matching deck-mounted handshower and diverter set

Roman Tub tirm set is designed to operate with rough G-1037

<sup>\*</sup> Special order finish - call for availability