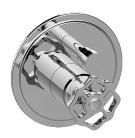

## G-7095-C18B-T

Vintage Collection Vintage Pressure Balancing Valve Trim with Handle and Diverter

## **Product Features**

- Single metal handle
- · Decorative trim plate
- Includes push-button diverter
- Use with G-7055 Pressure Balancing Rough Valve