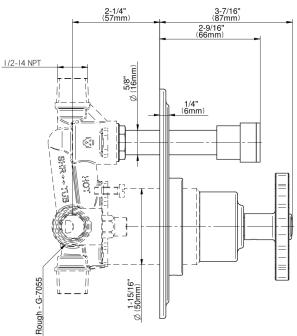

## G-7095-C18B-T

Vintage Collection Vintage Pressure Balancing Valve Trim with Handle and Diverter

## **Product Features**

- Single metal handle
- · Decorative trim plate
- Includes push-button diverter
- Use with G-7055 Pressure Balancing Rough Valve