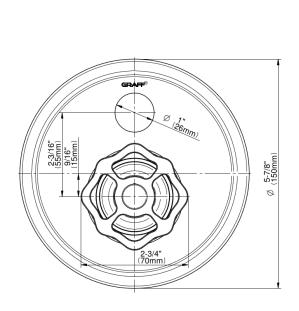

## G-7095-C18B-T

Vintage Collection Vintage Pressure Balancing Valve Trim with Handle and Diverter

## **Product Features**

- Single metal handle
- · Decorative trim plate
- Includes push-button diverter
- Use with G-7055 Pressure Balancing Rough Valve