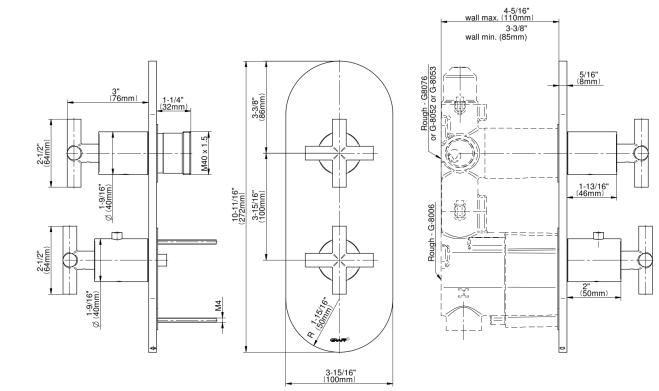

## **Product Features**

- Two metal handles
- Decorative trim plate
- Use with M-Series rough valves