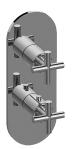

## **Product Features**

- Two metal handles
- Decorative trim plate
- Use with M-Series rough valves