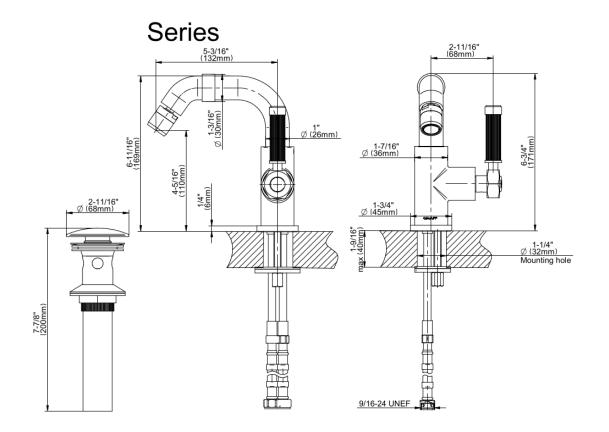

## **Product Features**

- Single hole installation
- Aerated flow rate ~2.2 gpm @60 psi
- Includes pop-up drain assembly with overflow