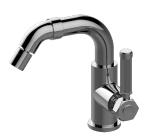

## **Product Features**

- Single hole installation
- Aerated flow rate ~2.2 gpm @60 psi
- Includes pop-up drain assembly with overflow

## **Available Finishes**

- 24K Polished Gold
- 24K Brushed Gold
- 24K Brushed Gold/Architectural Black Accents
- Architectural Black<sup>™</sup>
- Brushed Nickel
- Gunmetal PVD®
- Gunmetal Distressed
- Matte Black
- Olive Bronze
- Polished Chrome
- Polished Chrome/Architectural Black Accents
- Polished Nickel
- Polished Nickel/Architectural Black Accents
- Unfinished Brass
- Unfinished Brushed Brass
- Vintage Brushed Brass
- Architectural White