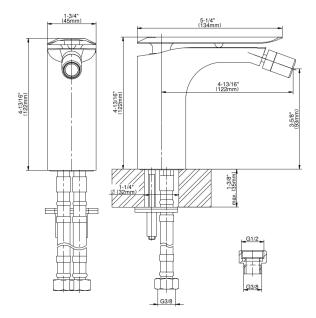

## **Product Features**

- Single hole installation
- Aerated flow rate ~2.2 gpm @60 psi
- Includes pop-up drain assembly with overflow