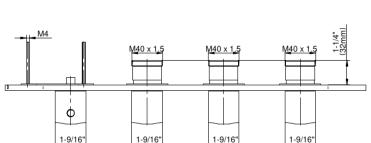

## G-8058H-LM59E0-T

Sento Collection Sento M-Series Valve Horizontal Trim with Four Handles

## **Product Features**

- · Four metal handles
- Decorative trim plate
- Use with M-Series rough valves