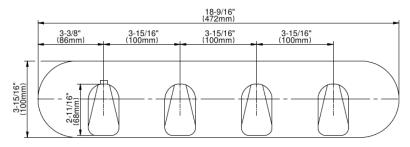

## G-8058H-LM59E0-T

Sento Collection Sento M-Series Valve Horizontal Trim with Four Handles

## **Product Features**

- · Four metal handles
- Decorative trim plate
- Use with M-Series rough valves