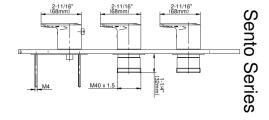

## G-8056-LM58E0-T

Sento Collection Sento M-Series Valve Trim with Three Handles

## **Product Features**

- Three metal handles
- Decorative trim plate
- Use with M-Series rough valves