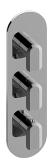

## G-8056-LM58E0-T

Sento Collection Sento M-Series Valve Trim with Three Handles

## **Product Features**

- Three metal handles
- Decorative trim plate
- Use with M-Series rough valves