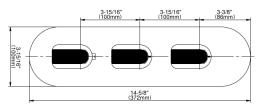

## G-8056-LM58E0-T

Sento Collection Sento M-Series Valve Trim with Three Handles

## **Product Features**

- Three metal handles
- Decorative trim plate
- Use with M-Series rough valves