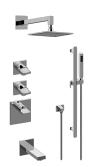

## GM3.612ST-C14E0

Sade M-Series Thermostatic Shower System

- Tub and Shower with Handshower

## **Product Features**

- 3/4" thermostatic valve and trim
- 3/4" stop/volume control valve and 3-way diverter valve and trims
- 8" showerhead with 12" wall-mounted shower arm
- Showerhead features no-clog, easy-clean spray nozzles
- Handshower set with wallmounted slide bar and 59" hose
- 8" contemporary tub spout
- Optional extension kit
- Flow rates: showerhead ≤ 1.8 max gpm, handshower ≤ 1.5 max gpm