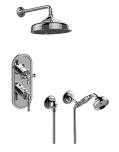

## GS2.022WD-LM22C3

Lauren Collection Lauren M-Series Thermostatic Shower System - Shower with Handshower

## **Product Features**

- 3/4" thermostatic valve and trim
- 3/4" 2-way diverter valve
- 8" showerhead with 11" wallmounted shower arm
- Showerhead features no-clog, easy-clean spray nozzles
- Handshower set with wall bracket and 59" hose
- Optional extension kit
- Flow rates: showerhead  $\leq 1.8$  max gpm, handshower  $\leq 1.5$  max gpm