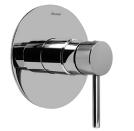

## G-7030-LM37S-T M.E. Collection

M.E. 25 Pressure Balancing Valve Trim with Handle

## **Product Features**

- Single metal lever handle
- ٠ Decorative trim plate
- Use with G-7005 pressure balancing rough valve for shower-only configurations
- To complete package, you must order rough valve