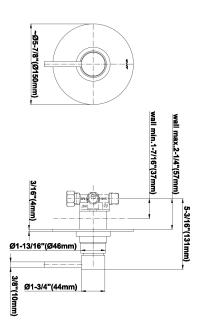

## G-7030-LM37S-T M.E. Collection

M.E. 25 Pressure Balancing Valve Trim with Handle

## **Product Features**

- Single metal lever handle
- ٠ Decorative trim plate
- Use with G-7005 pressure balancing rough valve for shower-only configurations
- To complete package, you must order rough valve