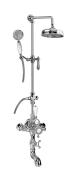

## CD4.01-LM34S

Adley Collection Exposed Thermostatic Tub and Shower System w/Handshower (Rough & Trim)

## **Product Features**

- 1/2" Thermostatic Valve
- Stop/Volume Control Valves
- Showerhead, 12" shower arm, flange
- Includes matching handshower and tub spout
- Includes 59" shower hose
- Showerhead Features No-Clog, Easy-Clean Spray Nozzles
- Optional Metal Handshower Handle - Use code CD4.11-\*\*\*-\*\*
- Flow Rates: showerhead ≤2.0 max gpm, handshower ≤1.5 max gpm