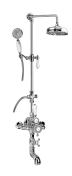

## CD4.02-LC1S

Exposed Thermostatic Tub and Shower System w/Handshower (Rough & Trim)

## **Product Features**

- Showerhead, 20" Shower Arm, Flange
- Includes Matching Handshower w/Ceramic Handle
- Includes matching tub spout
- Includes 59" long shower hose
- Optional Metal Handshower Handle - Use code CD4.12-\*\*\*-\*\*
- Flow rates: showerhead ≤ 1.8 max gpm, handshower ≤ 1.5 max gpm