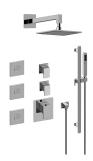

## GM3.112SH-LM31E0

Solar Collection M-Series Full Thermostatic Shower System

## **Product Features**

- 3/4" thermostatic valve and trim
- 3/4" stop/volume control valve and 2-way diverter valve and trims
- 8" showerhead with 12" wallmounted shower arm
- Showerhead features no-clog, easy-clean spray nozzles
- Flush-mounted swivel body sprays (3 pieces)
- Handshower set with wallmounted slide bar and 59" hose (PVD finishes use 59" flex hose)
- Optional extension kit
- Flow rates: showerhead ≤ 1.8 max gpm, handshower ≤ 1.5 max gpm, body sprays ≤ 1.5 max gpm each