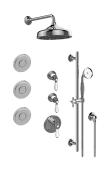

## **GS3.112SH-LC1E0** M-Series Full Thermostatic Shower System

## **Product Features**

- 3/4" thermostatic valve and trim
- 3/4" stop/volume control valve and 2-way diverter valve and trims
- 8" showerhead with 11" wallmounted shower arm
- Showerhead features no-clog, easy-clean spray nozzles
- Flush-mounted swivel body sprays (3 pieces)
- Handshower set with wallmounted slide bar and 59" hose
- Optional extension kit
- Flow rates: showerhead ≤ 1.8 max gpm, handshower ≤ 1.5 max gpm, body sprays ≤ 1.5 max gpm each