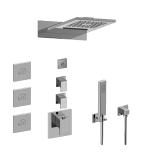

## **Product Features**

- 3/4" thermostatic valve and trim
- 3/4" 2-way diverter valve and trim (2 pieces)
- G-8201 dual-function, stainless steel showerhead, with rainfall and cascade settings, features 134 no-clog, easy-clean spray nozzles
- Single LED light with 6 color variations
- Flush-mounted swivel body sprays (3 pieces)
- Handshower set with wall bracket and 59" hose
- Optional extension kit
- Flow rates: rainfall ≤ 2.0 max gpm, cascade ≤ 2.0 max gpm, handshower ≤ 1.5 max gpm, body sprays ≤ 1.5 max gpm each