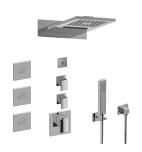

## GM3.124SE-LM36E0

Sade Collection M-Series Full Thermostatic Shower System with LED

## **Product Features**

- 3/4" thermostatic valve and trim
- 3/4" 2-way diverter valve and trim (2 pieces)
- G-8201 dual-function, stainless steel showerhead, with rainfall and cascade settings, features 134 no-clog, easy-clean spray nozzles
- Single LED light with 6 color variations
- Flush-mounted swivel body sprays (3 pieces)
- Handshower set with wall bracket and 59" hose
- Optional extension kit
- Flow rates: rainfall ≤ 2.0 max gpm, cascade ≤ 2.0 max gpm, handshower ≤ 1.5 max gpm, body sprays ≤ 1.5 max gpm each