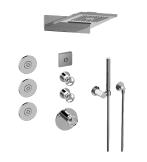

## GL3.124SE-C19E0

Harley Collection M-Series Full Thermostatic Shower System with LED

## **Product Features**

## **Available Finishes**

• Polished Chrome

\* Special order finish - call for availability

trim3/4" 2-way diverter valve and trim (2 pieces)

• 3/4" thermostatic valve and

- G-8201 dual-function, stainless steel showerhead, with rainfall and cascade settings, features 134 no-clog, easy-clean spray nozzles
- Single LED light with 6 color variations
- Flush-mounted swivel body sprays (3 pieces)
- Handshower set with wall bracket and 59" hose
- Optional extension kit
- Flow rates: rainfall ≤ 2.0 max gpm, cascade ≤ 2.0 max gpm, handshower ≤ 1.5 max gpm, body sprays ≤ 1.5 max gpm each