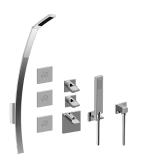

## GM3.128SH-C14E0

Luna Collection M-Series Full Thermostatic Shower System

## **Product Features**

- 3/4" thermostatic valve and trim
- 3/4" stop/volume control valve and 2-way diverter valve and trims
- Showerhead features no-clog, easy-clean spray nozzles
- Flush-mounted swivel body sprays (3 pieces)
- Handshower set with wall bracket and 59" hose
- Optional extension kit
- Flow rates: showerhead ≤ 1.8 max gpm, handshower ≤ 1.5 max gpm, body sprays ≤ 1.5 max gpm each