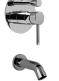

## **Product Features**

- 1/2" pressure balance valve with diverter and trim
- 8" showerhead with 12" wallmounted shower arm
- Showerhead features no-clog, easy-clean spray nozzles
- 6" contemporary tub spout
- Optional extension kit
- Showerhead flow rate ≤ 1.8 max gpm