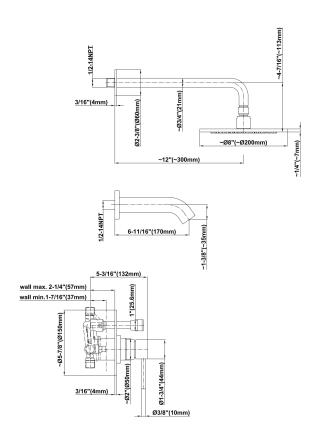

## **Product Features**

- 1/2" pressure balance valve with diverter and trim
- 8" showerhead with 12" wallmounted shower arm
- Showerhead features no-clog, easy-clean spray nozzles
- 6" contemporary tub spout
- Optional extension kit
- Showerhead flow rate ≤ 1.8 max gpm