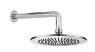

## **Product Features**

- 1/2" pressure balance valve with diverter and trim
- 8" showerhead with 12" wallmounted shower arm
- Showerhead features no-clog, easy-clean spray nozzles
- 6" contemporary tub spout
- Optional extension kit
- Showerhead flow rate ≤ 1.8 max gpm