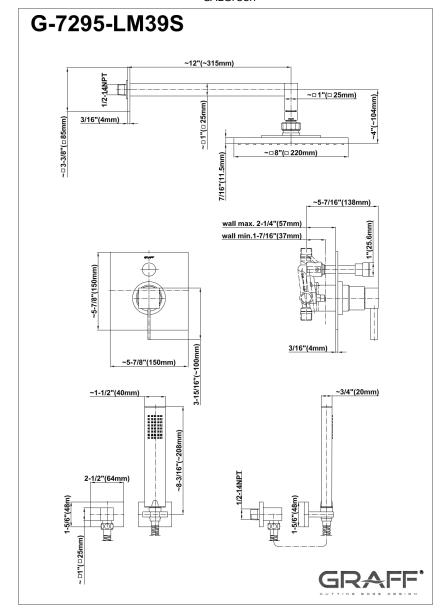

## G-7295-LM39S

Qubic Collection Pressure Balancing Shower System -Shower with Handshower

## **Product Features**

- 1/2" pressure balancing valve with diverter and trim
- 8" showerhead with 12" wallmounted shower arm
- Showerhead features no-clog, easy-clean spray nozzles
- Handshower set with wall bracket and 59" hose (PVD finishes use 59" flex hose)
- Optional extension kit
- Flow rates: showerhead ≤ 1.8 max gpm, handshower ≤ 1.5 max gpm