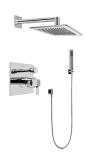

## G-7295-LM39S

Qubic Collection Pressure Balancing Shower System -Shower with Handshower

## **Product Features**

- 1/2" pressure balancing valve with diverter and trim
- 8" showerhead with 12" wallmounted shower arm
- Showerhead features no-clog, easy-clean spray nozzles
- Handshower set with wall bracket and 59" hose (PVD finishes use 59" flex hose)
- Optional extension kit
- Flow rates: showerhead ≤ 1.8 max gpm, handshower ≤ 1.5 max gpm

## **Available Finishes**

- 24K Polished Gold
- 24K Brushed Gold
- Architectural Black™
- Brushed Nickel
- Matte Black
- · Olive Bronze
- Polished Chrome
- Polished Nickel
- Steelnox® (Satin Nickel)
- Architectural White
- \* Special order finish call for availability